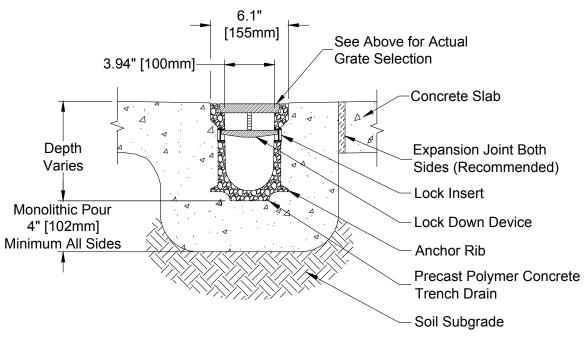

## END CROSS SECTION VIEW

Copyright © 2010 ABT, Inc.

(704) 528-9806

## Plan Notes

Series Number: PD-2509G (Smooth Stones)

- 1. Grates:
  - Ductile Iron per ASTM A536-84 Grade 80-55-06 (Uncoated)
  - Load Rating: 494 PSI (AASHTO M-306 Test Method)
  - Made in the USA
- 2. Concrete: Concrete Thickness and Reinforcement per Structural Engineer's Specification for the Application.