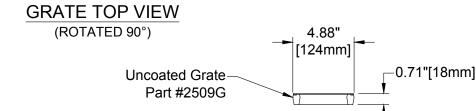

## Plan Notes

Series Number: PD-2509G (Smooth Stones)

- 1. Grates:
  - Ductile Iron per ASTM A536-84 Grade 80-55-06 (Uncoated)
  - Load Rating: 494 PSI (AASHTO M-306 Test Method)
  - Made in the USA
- 2. Concrete: Concrete Thickness and Reinforcement per Structural Engineer's Specification for the Application.



Decorative Pattern: Smooth Stones



**GRATE END VIEW** 



## END CROSS SECTION VIEW

Copyright © 2010 ABT, Inc.



(704) 528-9806

## PolyDrain - 4" [100mm] ID Precast Trench Drain with Uncoated Decorative Grate

SERIES:

PD-2509G (Smooth Stones)

REV: **01** 

Proprietary rights of ABT, Inc. are included in the information disclosed herein. The recipient, by accepting this document, agrees that neither this document nor the information disclosed herein nor any part thereof shall be copied, reproduced or transferred to others for manufacturing or for any other purpose except as specifically authorized in writing by ABT, Inc.

DISCLAIMER: The customer and the customer's architects, engineers, consultants and other professionals are completely responsible for the selection, installation, and maintenance of any product purch