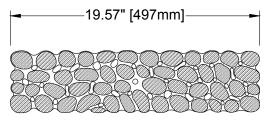

## Plan Notes

Series Number: PD-2509G (Smooth Stones)

- 1. Grates:
  - Ductile Iron per ASTM A536-84 Grade 80-55-06 (Uncoated)
  - Load Rating: 494 PSI (AASHTO M-306 Test Method)
  - Made in the USA
- 2. Concrete: Concrete Thickness and Reinforcement per Structural Engineer's Specification for the Application.



Decorative Pattern: Smooth Stones



**GRATE END VIEW** 



## END CROSS SECTION VIEW

Copyright © 2010 ABT, Inc.



(704) 528-9806

## PolyDrain - 4" [100mm] ID Precast Trench Drain with Uncoated Decorative Grate

SERIES:

PD-2509G (Smooth Stones)

REV: **01** 

Proprietary rights of ABT, Inc. are included in the information disclosed herein. The recipient, by accepting this document, agrees that neither this document nor the information disclosed herein nor any part thereof shall be copied, reproduced or transferred to others for manufacturing or for any other purpose except as specifically authorized in writing by ABT, Inc.

DISCLAIMER: The customer and the customer's architects, engineers, consultants and other professionals are completely responsible for the selection, installation,