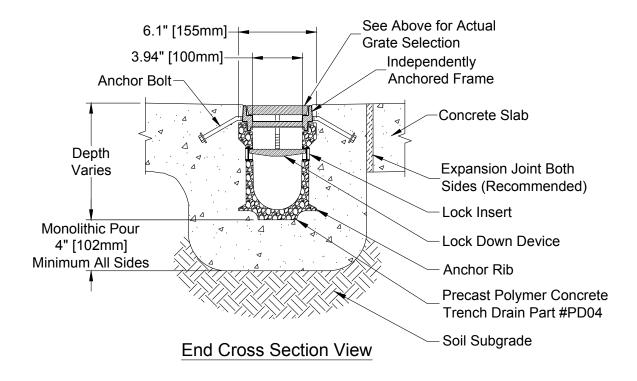

Frame & Grate Top View

(ROTATED 90°)

4.88" [124mm]
Grate Width

Frame & Grate
Part #2519P-AF
(Uncoated Grate)
(Polymer Coated Frame)

Frame & Grate End View

Decorative Pattern: Regular Joe

Copyright © 2010 ABT, Inc.