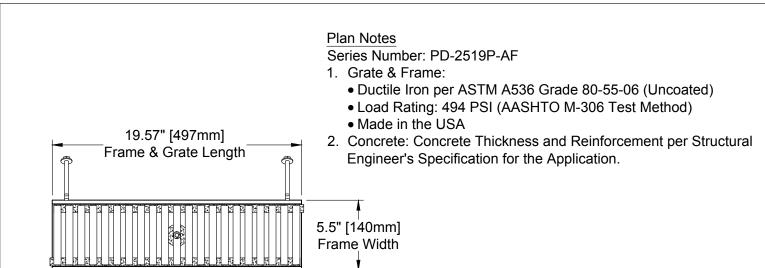

Frame & Grate Top View

(ROTATED 90°)

4.88" [124mm]
Grate Width

Frame & Grate
Part #2519P-AF
(Uncoated Grate)
(Polymer Coated Frame)

Frame & Grate End View

Decorative Pattern: Regular Joe

Copyright © 2010 ABT, Inc.