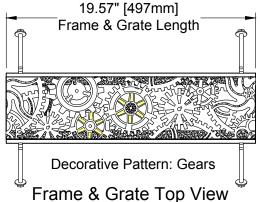

Copyright © 2010 ABT, Inc.

(704) 528-9806

PolyDrain - 4" [100mm] ID Precast Trench Drain w/ Uncoated Decorative Grate & Polymer Coated Frame

SERIES:

PD-2519J-AF (Gears)

REV: ()()

Proprietary rights of ABT, Inc. are included in the information disclosed herein. The recipient, by accepting this document, agrees that neither this document nor the information disclosed herein nor any part thereof shall be copied, reproduced or transferred to others for manufacturing or for any other purpose except as specifically authorized in writing by ABT, Inc.