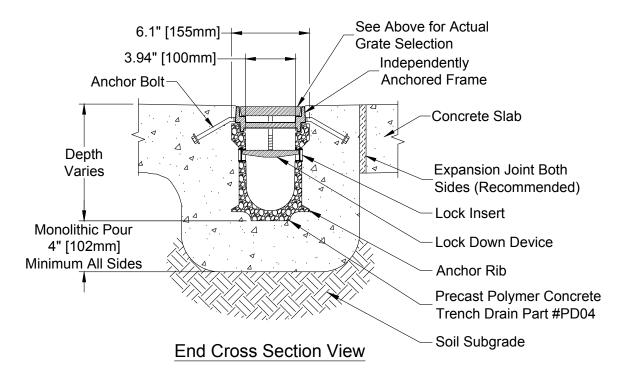

Series Number: PD-2519J-AF

- 1. Grate & Frame:
  - Ductile Iron per ASTM A536 Grade 80-55-06 (Uncoated)
  - Load Rating: 494 PSI (AASHTO M-306 Test Method)
  - Made in the USA
- 2. Concrete: Concrete Thickness and Reinforcement per Structural Engineer's Specification for the Application.

5.5" [140mm] Frame Width

(ROTATED 90°) 0.77" [19.5mm] 4.88" [124mm] **Grate Seat Depth** Grate Width 1.24" [31.5mm] Added Frame & Grate Depth to Channel Part #2519J-AF (Uncoated Grate) (Polymer Coated Frame) Frame & Grate End View