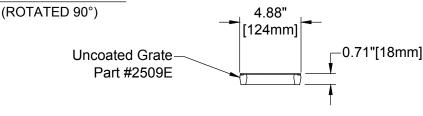

### **GRATE END VIEW**

#### Plan Notes

Series Number: PD-2509E (Fern)

- 1. Grates:
  - Ductile Iron per ASTM A536-84 Grade 80-55-06 (Uncoated)
  - Load Rating: 494 PSI (AASHTO M-306 Test Method)
  - Made in the USA
- 2. Concrete: Concrete Thickness and Reinforcement per Structural Engineer's Specification for the Application.