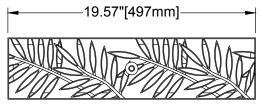

#### Plan Notes

Series Number: PD-2509E (Fern)

- 1. Grates:
  - Ductile Iron per ASTM A536-84 Grade 80-55-06 (Uncoated)
  - Load Rating: 494 PSI (AASHTO M-306 Test Method)
  - Made in the USA
- 2. Concrete: Concrete Thickness and Reinforcement per Structural Engineer's Specification for the Application.



Decorative Pattern: Fern

## **GRATE TOP VIEW**



### **GRATE END VIEW**



## END CROSS SECTION VIEW

Copyright © 2010 ABT, Inc.



(704) 528-9806

# PolyDrain - 4" [100mm] ID Precast Trench Drain with Uncoated Decorative Grate

SERIES:

PD-2509E (Fern)

REV: **01** 

Proprietary rights of ABT, Inc. are included in the information disclosed herein. The recipient, by accepting this document, agrees that neither this document nor the information disclosed herein nor any part thereof shall be copied, reproduced or transferred to others for manufacturing or for any other purpose except as specifically authorized in writing by ABT, Inc.

DISCLAIMER: The customer and the customer's architects, engineers, consultants and other professionals are completely responsible for the selection, instal