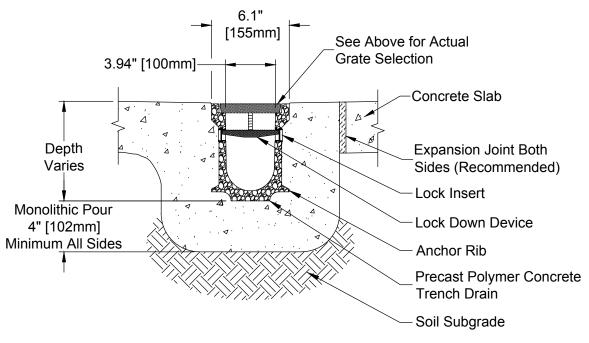

## END CROSS SECTION VIEW

Copyright © 2010 ABT, Inc.

(704) 528-9806

# PolyDrain - 4" [100mm] ID Precast Trench Drain with Uncoated Decorative Grate

SERIES:

PD-2509E (Fern)

REV: **01** 

Proprietary rights of ABT, Inc. are included in the information disclosed herein. The recipient, by accepting this document, agrees that neither this document nor the information disclosed herein nor any part thereof shall be copied, reproduced or transferred to others for manufacturing or for any other purpose except as specifically authorized in writing by ABT, Inc.