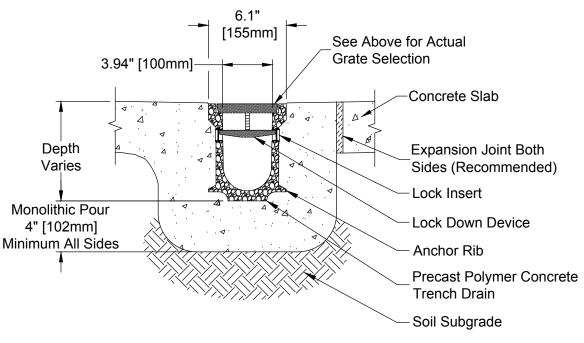

### END CROSS SECTION VIEW

Copyright © 2010 ABT, Inc.

(704) 528-9806

#### Plan Notes

Series Number: PD-2509J (Gears)

- 1. Grate:
  - Ductile Iron per ASTM A536 Grade 80-55-06 (Uncoated)
  - Load Rating: 494 PSI (AASHTO M-306 Test Method)
  - Made in the USA
- 2. Concrete: Concrete Thickness and Reinforcement per Structural Engineer's Specification for the Application.