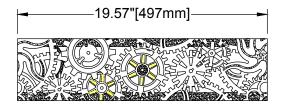

#### Plan Notes

Series Number: PD-2509J (Gears)

- 1. Grate:
  - Ductile Iron per ASTM A536 Grade 80-55-06 (Uncoated)
  - Load Rating: 494 PSI (AASHTO M-306 Test Method)
  - Made in the USA
- 2. Concrete: Concrete Thickness and Reinforcement per Structural Engineer's Specification for the Application.



Decorative Pattern: Gears

## GRATE TOP VIEW (ROTATED 90°)



#### **GRATE END VIEW**



### END CROSS SECTION VIEW

Copyright © 2010 ABT, Inc.



(704) 528-9806

# PolyDrain - 4" [100mm] ID Precast Trench Drain with Uncoated Decorative Grate

SERIES:

PD-2509J (Gears)

rev: **00** 

Proprietary rights of ABT, Inc. are included in the information disclosed herein. The recipient, by accepting this document, agrees that neither this document nor the information disclosed herein nor any part thereof shall be copied, reproduced or transferred to others for manufacturing or for any other purpose except as specifically authorized in writing by ABT, Inc.

DISCLAIMER: The customer and the customer's architects, engineers, consultants and other professionals are completely responsible for the sel