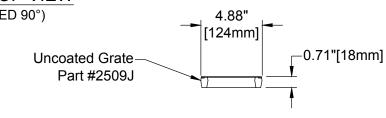

#### **GRATE END VIEW**

#### Plan Notes

Series Number: PD-2509J (Gears)

- 1. Grate:
  - Ductile Iron per ASTM A536 Grade 80-55-06 (Uncoated)
  - Load Rating: 494 PSI (AASHTO M-306 Test Method)
  - Made in the USA
- 2. Concrete: Concrete Thickness and Reinforcement per Structural Engineer's Specification for the Application.