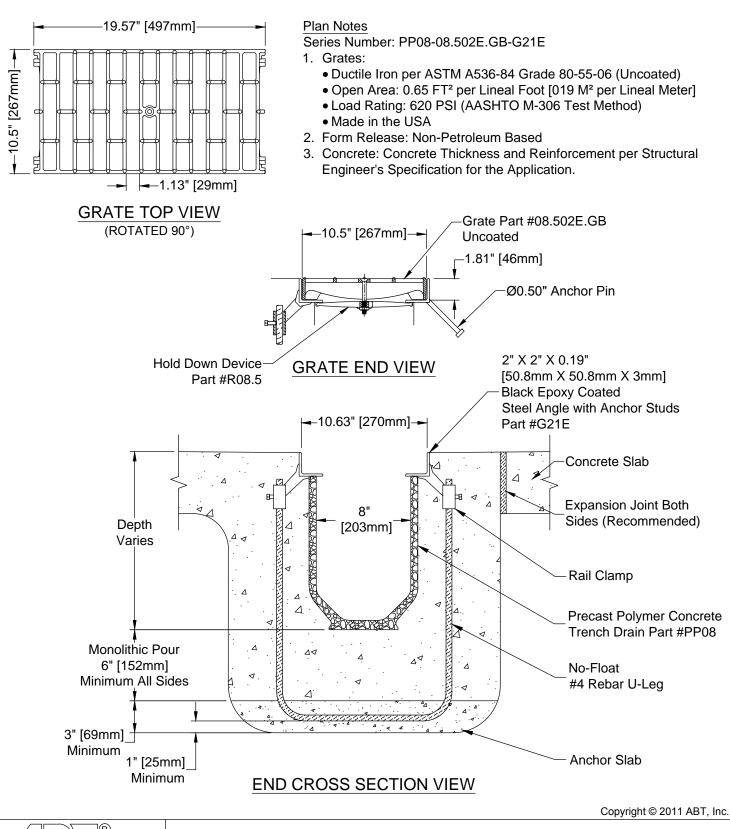

(704) 528-9806

PDX 08 - 8" [203mm] ID Precast Trench Drain with E-Coated Frame & Uncoated Ductile Iron Grate (HD High Intake)

SERIES:

PP08-08.502E.GB-G21E

REV: **02** 

Proprietary rights of ABT, Inc. are included in the information disclosed herein. The recipient, by accepting this document, agrees that neither this document nor the information disclosed herein nor any part thereof shall be copied, reproduced or transferred to others for manufacturing or for any other purpose except as specifically authorized in writing by ABT, Inc.