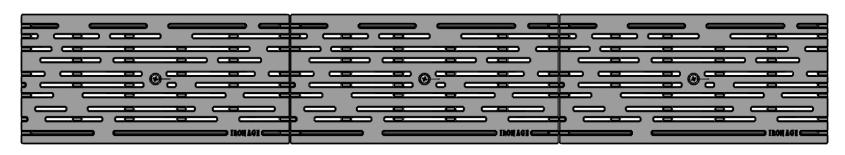

Rain 10" x 20" Heel Proof, Heavy Duty Trench Grate

IRON AGE

DESIGNS

Telephone 206.276.0925
www.ironagegrates.com

Material: Cast Ductile Iron

\_ . .

Standard Raw Finish:

Fits: ACO™ K200

Weight: 21.95 lbs

Edge Thickness: 1.180"

Product ID: RNA10-20I24HPHD

1. Heelproof: No thru openings greater than  $\frac{1}{4}$ "

2. Ships in 1 piece.

3. Due to casting inconsistencies, all dimensions are nominal.

Made in USA © 2016 Iron Age Designs

Free Area 22.25"sq By: MS checked by MS Date: 11/28/18 (approx): (38,38%)

Gallon/ Min sq area x FDA (approx): x1.31= 50.27 GPM Scale: 1:5 © Registration: VA 2-112-778

Drawing Name: 02-RAI.A.239x498(10x20)ACO\_HP