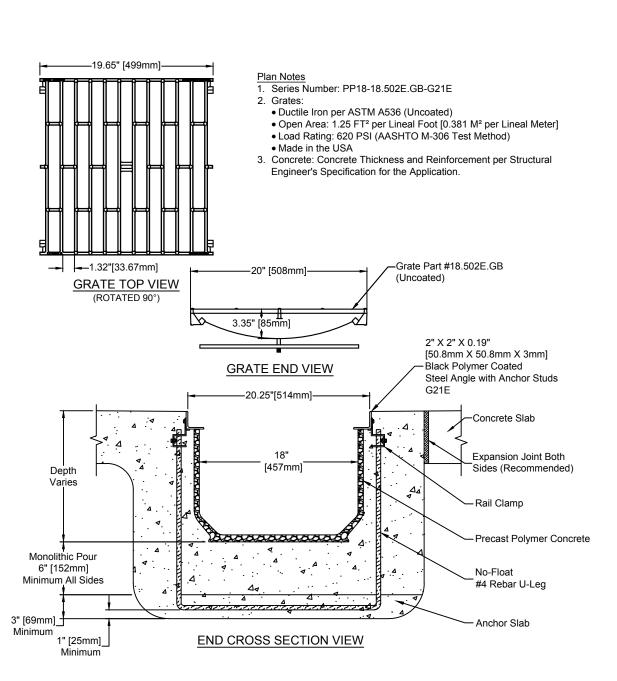

SPECIFICATION DRAWING © 2015 ABT, Inc.

## PolyDrain® PDX-18 18" Polymer Concrete System With #18.502E.GB Cast Iron Grates

FILE: PART:

Proprietary rights of ABT, Inc. are included in the information disclosed herein. The recipient, by accepting this document, agrees that neither this document nor the information disclosed herein nor any part thereof shall be copied, reproduced or transferred to others for manufacturing or for any other purpose except as specifically authorized in writing by ABT, Inc.