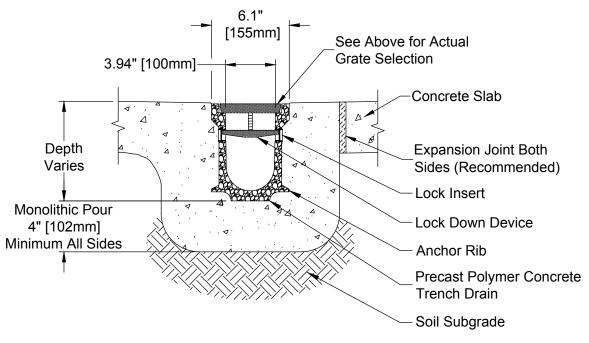

#### END CROSS SECTION VIEW

Copyright © 2010 ABT, Inc.

(704) 528-9806

## PolyDrain - 4" [100mm] ID Precast Trench Drain with Uncoated Decorative Grate

SERIES:

#### Plan Notes

Series Number: PD-2509 (Imperial Star)

- 1. Grates:
  - Ductile Iron per ASTM A536-84 Grade 80-55-06 (Uncoated)
  - Load Rating: 494 PSI (AASHTO M-306 Test Method)
  - Made in the USA
- 2. Concrete: Concrete Thickness and Reinforcement per Structural Engineer's Specification for the Application.