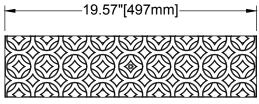

Decorative Pattern: Imperial Star

# GRATE TOP VIEW (ROTATED 90°) Uncoated Grate Part #2509 GRATE END VIEW