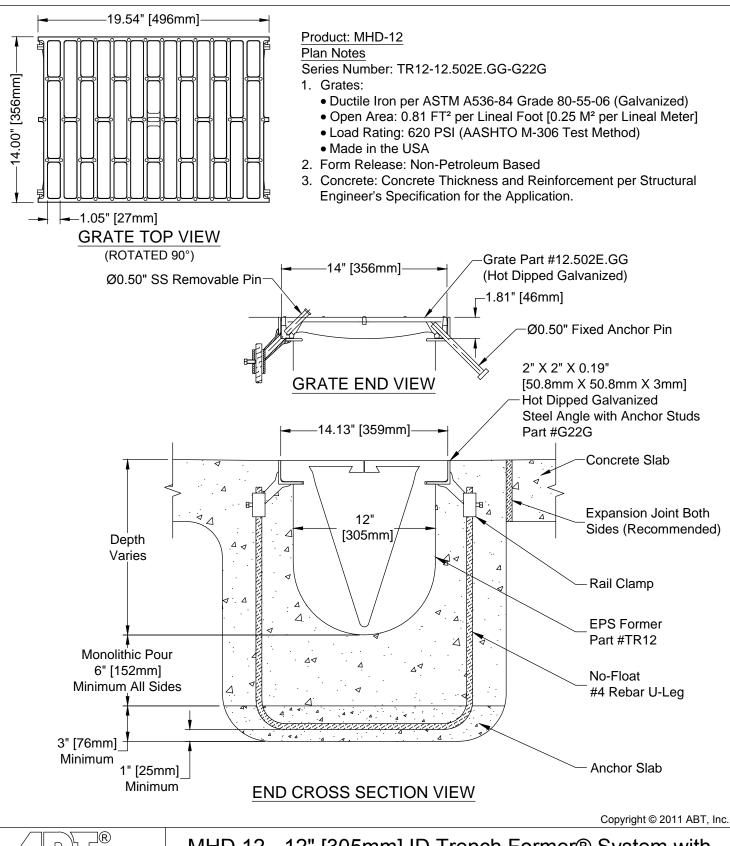

## MHD 12 - 12" [305mm] ID Trench Former® System with Galvanized Frame & Grate (High Intake)

SERIES:

TR12-12.502E.GG-G22G

REV: **00** 

Proprietary rights of ABT, Inc. are included in the information disclosed herein. The recipient, by accepting this document, agrees that neither this document nor the information disclosed herein nor any part thereof shall be copied, reproduced or transferred to others for manufacturing or for any other purpose except as specifically authorized in writing by ABT, Inc.