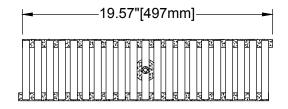

#### Plan Notes

Series Number: PD-2509P (Regular Joe)

- 1. Grate:
  - Ductile Iron per ASTM A536 Grade 80-55-06 (Uncoated)
  - Load Rating: 494 PSI (AASHTO M-306 Test Method)
  - Made in the USA
- 2. Concrete: Concrete Thickness and Reinforcement per Structural Engineer's Specification for the Application.



Decorative Pattern: Regular Joe

### **GRATE TOP VIEW**



# GRATE END VIEW



## END CROSS SECTION VIEW

Copyright © 2010 ABT, Inc.



(704) 528-9806

# PolyDrain - 4" [100mm] ID Precast Trench Drain with Uncoated Decorative Grate

SERIES:

PD-2509P (Regular Joe)

rev: **00** 

Proprietary rights of ABT, Inc. are included in the information disclosed herein. The recipient, by accepting this document, agrees that neither this document nor the information disclosed herein nor any part thereof shall be copied, reproduced or transferred to others for manufacturing or for any other purpose except as specifically authorized in writing by ABT, Inc.