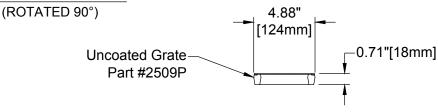

# GRATE END VIEW

#### Plan Notes

Series Number: PD-2509P (Regular Joe)

- 1. Grate:
  - Ductile Iron per ASTM A536 Grade 80-55-06 (Uncoated)
  - Load Rating: 494 PSI (AASHTO M-306 Test Method)
  - Made in the USA
- 2. Concrete: Concrete Thickness and Reinforcement per Structural Engineer's Specification for the Application.