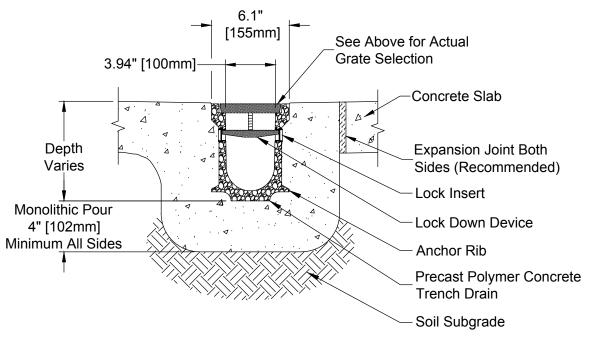

## END CROSS SECTION VIEW

Copyright © 2010 ABT, Inc.

(704) 528-9806

#### Plan Notes

Series Number: PD-2509P (Regular Joe)

- 1. Grate:
  - Ductile Iron per ASTM A536 Grade 80-55-06 (Uncoated)
  - Load Rating: 494 PSI (AASHTO M-306 Test Method)
  - Made in the USA
- 2. Concrete: Concrete Thickness and Reinforcement per Structural Engineer's Specification for the Application.