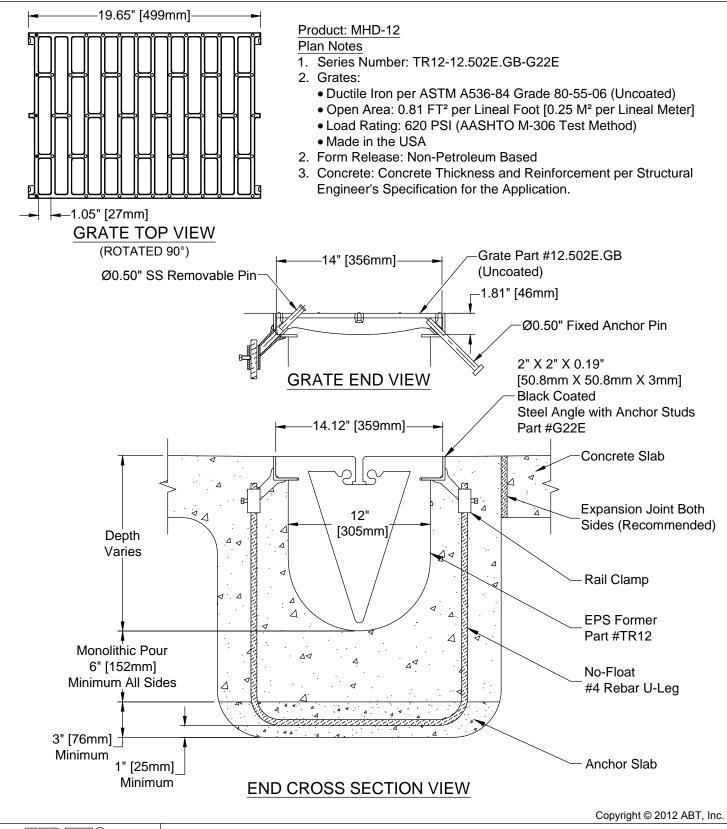

## MHD 12 - 12" [305mm] ID TRENCH FORMER® SYSTEM with E-Coated Frame and Uncoated Grate (Hi-Intake)

SERIES:

TR12-12.502E.GB-G22E

REV: **01** 

Proprietary rights of ABT, Inc. are included in the information disclosed herein. The recipient, by accepting this document, agrees that neither this document nor the information disclosed herein nor any part thereof shall be copied, reproduced or transferred to others for manufacturing or for any other purpose except as specifically authorized in writing by ABT, Inc.