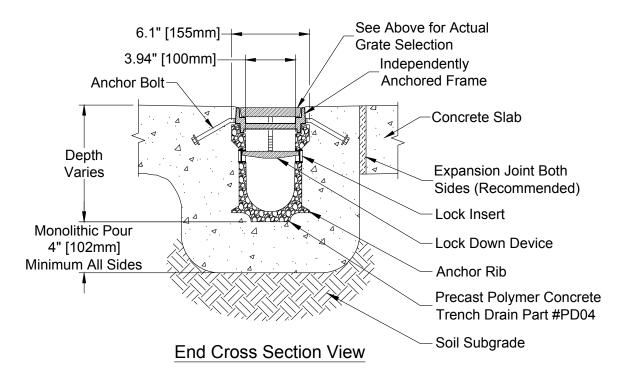

Series Number: PD-2519D-AF

- 1. Grate & Frame:
  - Ductile Iron per ASTM A536 Grade 80-55-06 (Uncoated)
  - Load Rating: 494 PSI (AASHTO M-306 Test Method)
  - Made in the USA
- 2. Concrete: Concrete Thickness and Reinforcement per Structural Engineer's Specification for the Application.