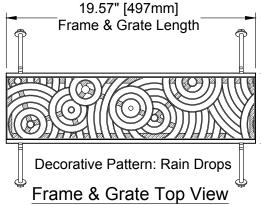

## PolyDrain - 4" [100mm] ID Precast Trench Drain w/ Uncoated Decorative Grate & Polymer Coated Frame

SERIES:

PD-2519D-AF (Rain Drops)

REV: **()2** 

Proprietary rights of ABT, Inc. are included in the information disclosed herein. The recipient, by accepting this document, agrees that neither this document nor the information disclosed herein nor any part thereof shall be copied, reproduced or transferred to others for manufacturing or for any other purpose except as specifically authorized in writing by ABT, Inc.