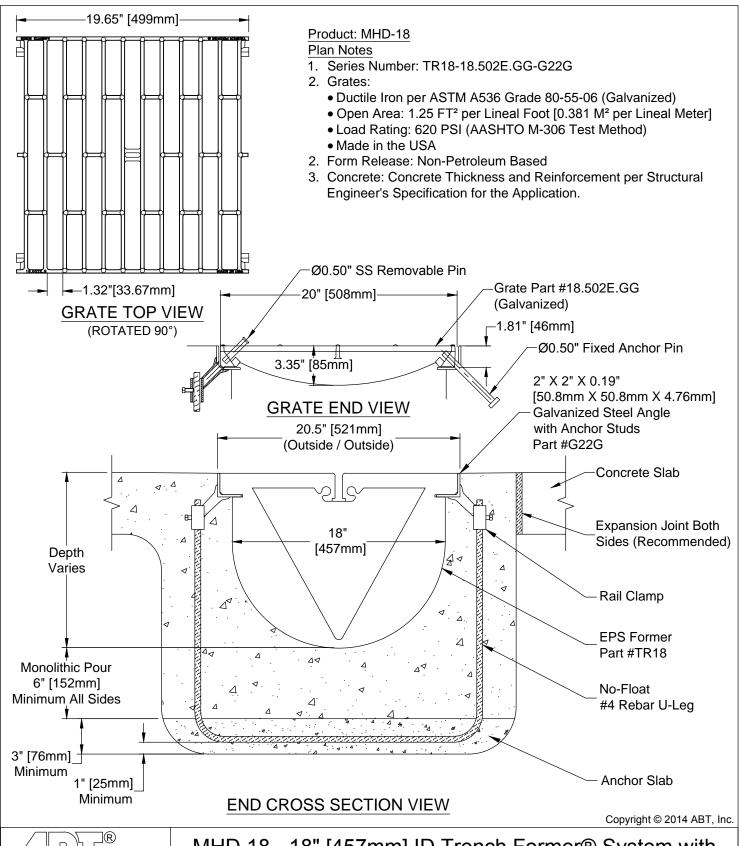

## MHD 18 - 18" [457mm] ID Trench Former® System with Galvanized Frame & Grate (Hi Intake)

SERIES:

TR18-18.502E.GG-G22G

REV: **00** 

Proprietary rights of ABT, Inc. are included in the information disclosed herein. The recipient, by accepting this document, agrees that neither this document nor the information disclosed herein nor any part thereof shall be copied, reproduced or transferred to others for manufacturing or for any other purpose except as specifically authorized in writing by ABT, Inc.